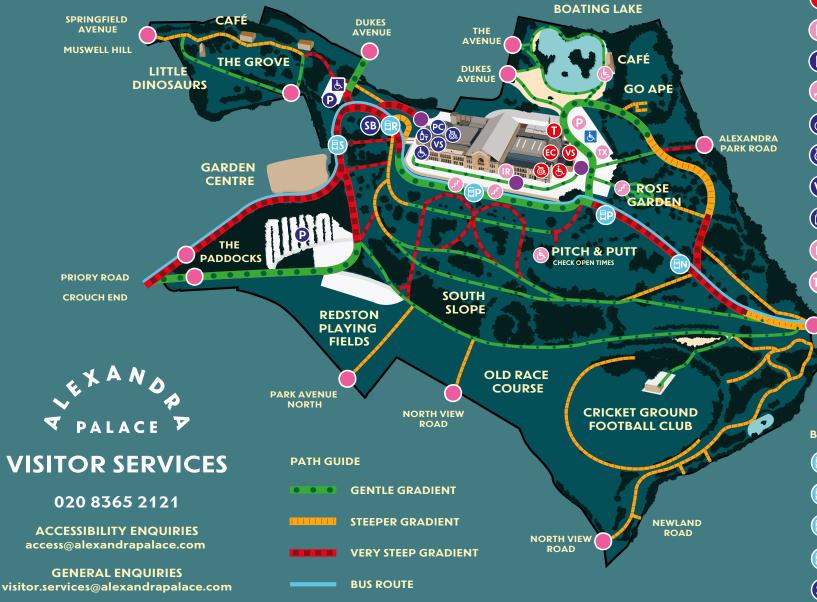

## **EVENT DAY ACCESSIBILITY MAP**

**GREAT HALL CONCERT** 

THEATRE SHOW

PARK ENTRANCE / EXIT

PC PALM COURT

EC) EAST COURT

THEATRE

P PARKING 🔥 BLUE BADGE PARKING

 $ig( \mathbf{P} ig) ig| \dot{\boldsymbol{\xi}} ig|$  additional concert parking

**STEP-FREE ENTRANCE** 

ACCESSIBLE TOILETS

(a) (b) WHEELCHAIR HIRE

(VS) (VS) VISITOR SERVICES

PHOENIX BAR & KITCHEN

IR ICE RINK

TAXI PICK UP & DROP OFF

**BEDFORD ROAD** 

ALEXANDRA
PALACE RAIL STATION

WOOD GREEN CO

FINSBURY PARK STATION 
CLOSEST STEP-FREE ACCESS

**BUS STOPS** 

S PALACE GARDEN CENTRE

R ALEXANDRA PALACE ICE RINK

P ALEXANDRA PALACE PALM COURT

N ALEXANDRA PALACE PARK

SB) CONCERT SHUTTLE BUS PICK UP DROP OFF