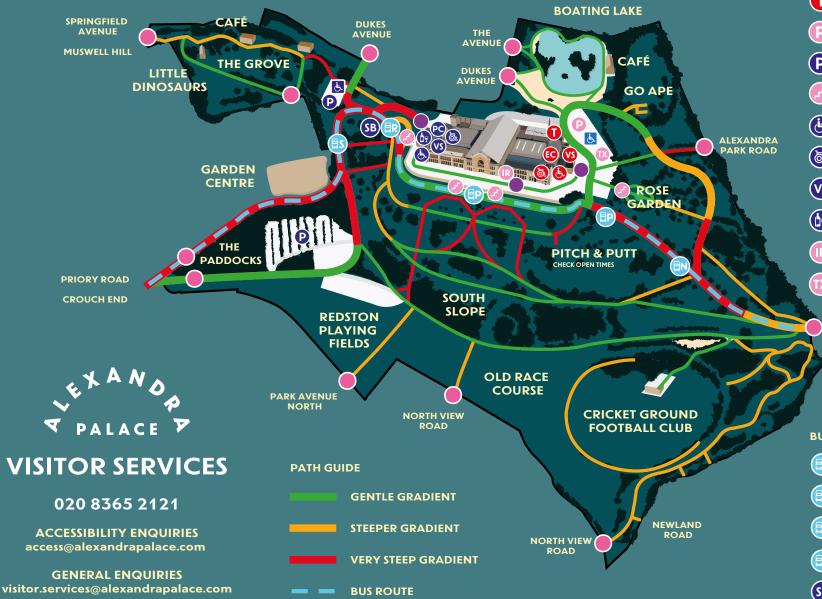

## **EVENT DAY ACCESSIBILITY MAP**

**GREAT HALL CONCERT** 

THEATRE SHOW

- PARK ENTRANCE / EXIT
- PC PALM COURT
- EC) EAST COURT
- THEATRE
- P PARKING 嶲 BLUE BADGE PARKING
- P & ADDITIONAL CONCERT PARKING

**STEP-FREE ENTRANCE** 

- (A) (A) ACCESSIBLE TOILETS
- (b) (b) WHEELCHAIR HIRE
- (VS) (VS) VISITOR SERVICES
- PHOENIX BAR & KITCHEN
- IR ICE RINK
- TAXI PICK UP & DROP OFF

**BEDFORD ROAD** 

ALEXANDRA
PALACE RAIL STATION

WOOD GREEN TUBE STATION

FINSBURY PARK STATION (=) (CLOSEST STEP-FREE ACCESS

## **BUS STOPS**

- S PALACE GARDEN CENTRE
- R ALEXANDRA PALACE ICE RINK
- ALEXANDRA PALACE PALM COURT
- N ALEXANDRA PALACE PARK
- (SB) CONCERT SHUTTLE BUS PICK UP DROP OFF