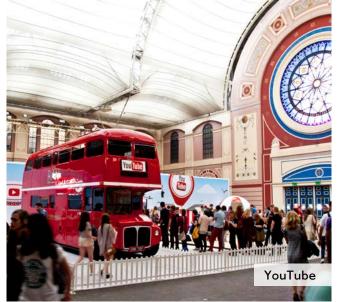

#### Great Hall and West Hall

The Palace's West Hall and Great Hall are ideal spaces to elevate your brand activation. These blank canvas venues feature soaring ceilings and versatile rigging points, offering endless possibilities to create a fully immersive experience for your guests.