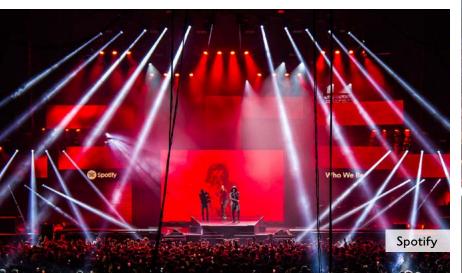

#### Great Hall and West Hall

The Palace's West Hall and Great Hall are ideal spaces to elevate your brand activation. These blank canvas venues feature soaring ceilings and versatile rigging points, offering endless possibilities to create a fully immersive experience for your guests.