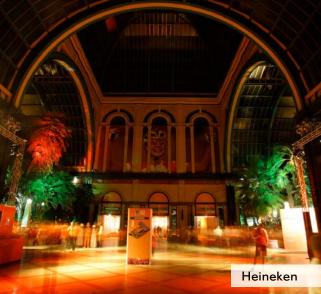

#### Great Hall and West Hall

The Palace's West Hall and Great Hall are ideal spaces to elevate your brand activation. These blank canvas venues feature soaring ceilings and versatile rigging points, offering endless possibilities to create a fully immersive experience for your guests.